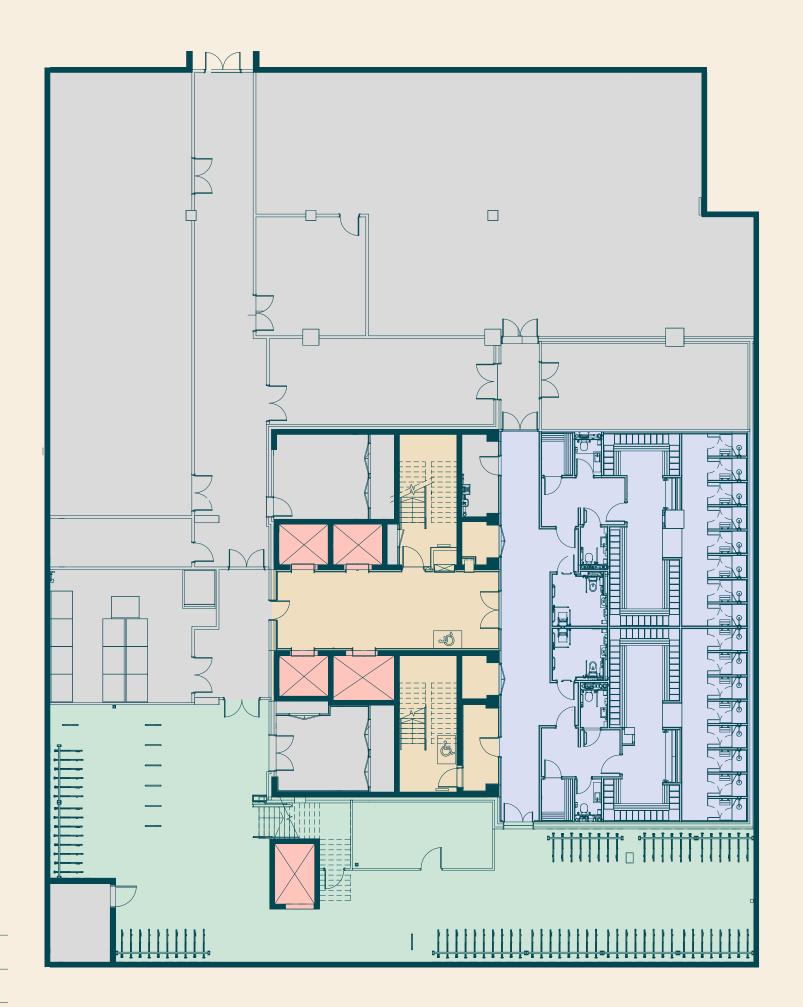

## Ground

8,007 sq ft (744 sq m)

Key

Core

Lifts

Key

Cycle Parking

Changing Rooms

Ancillary

Core

Lifts