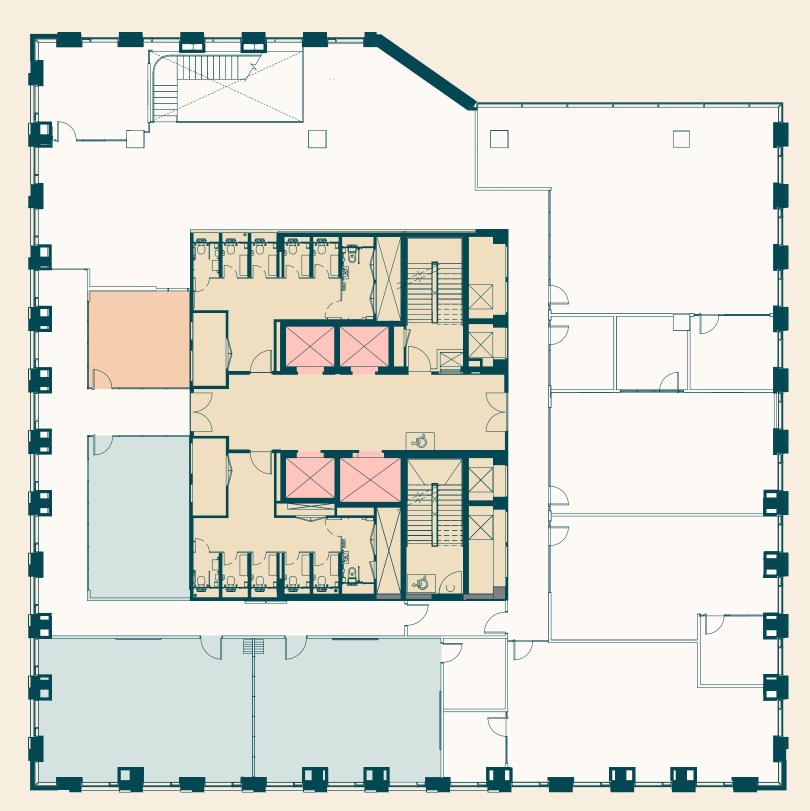

# Typical floor 10,890 sq ft (1,012 sq m)

| Key |        |
|-----|--------|
|     | Office |
|     | Core   |
|     | Lifts  |

# Typical floor Indicative floor split

#### Office Core Lifts