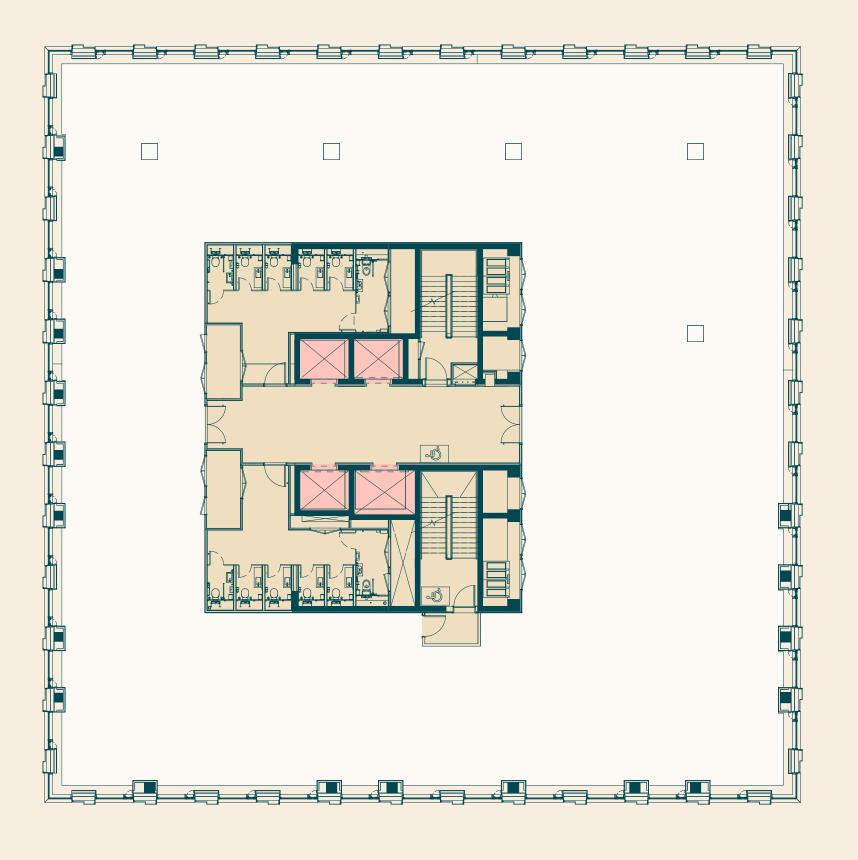

# Typical floor 10,890 sq ft (1,012 sq m)

| Key |        |
|-----|--------|
|     | Office |
|     | Core   |
|     | Lifts  |

# Typical floor Indicative floor split

#### Office Core Lifts