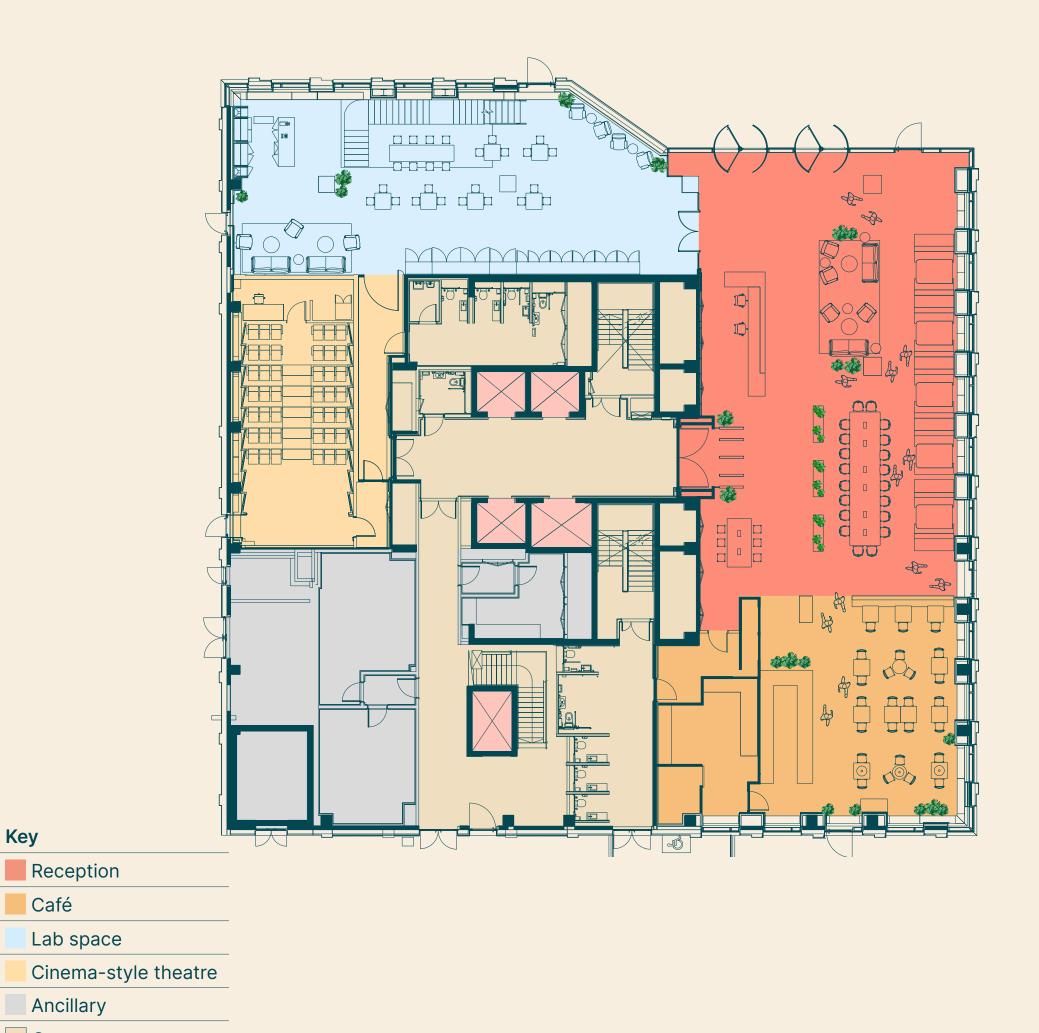

## Communal facilities

Training rooms and Podcast studio

#### Office Training rooms Podcast studio Core Lifts