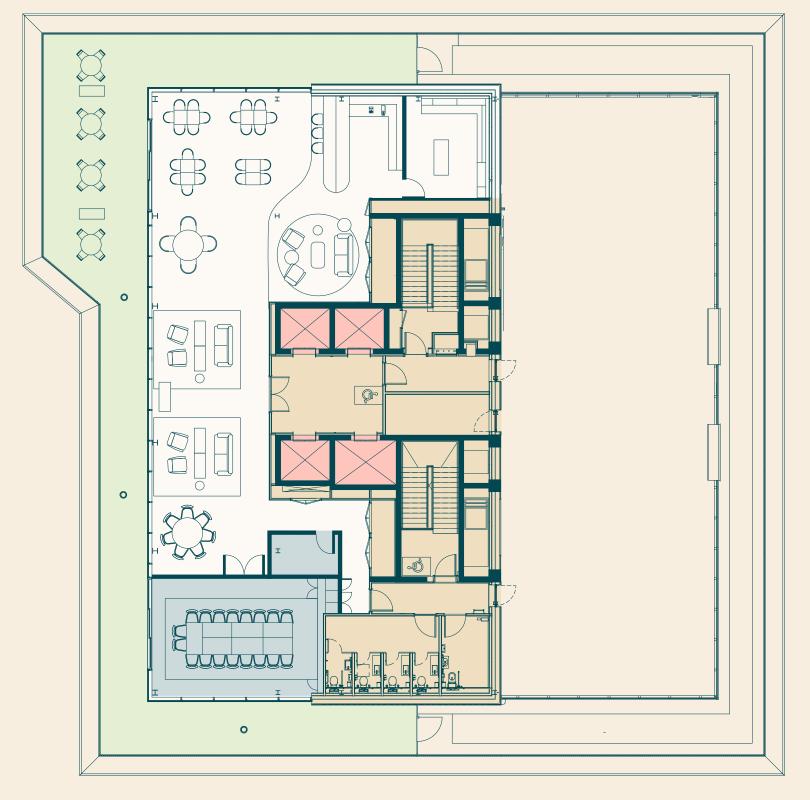

## Ground

8,007 sq ft (744 sq m)

Key

Core

Lifts

Key

Cycle Parking

Changing Rooms

Ancillary

Core

Lifts

## Communal facilities

Training rooms and Podcast studio

#### Office Training rooms Podcast studio Core Lifts