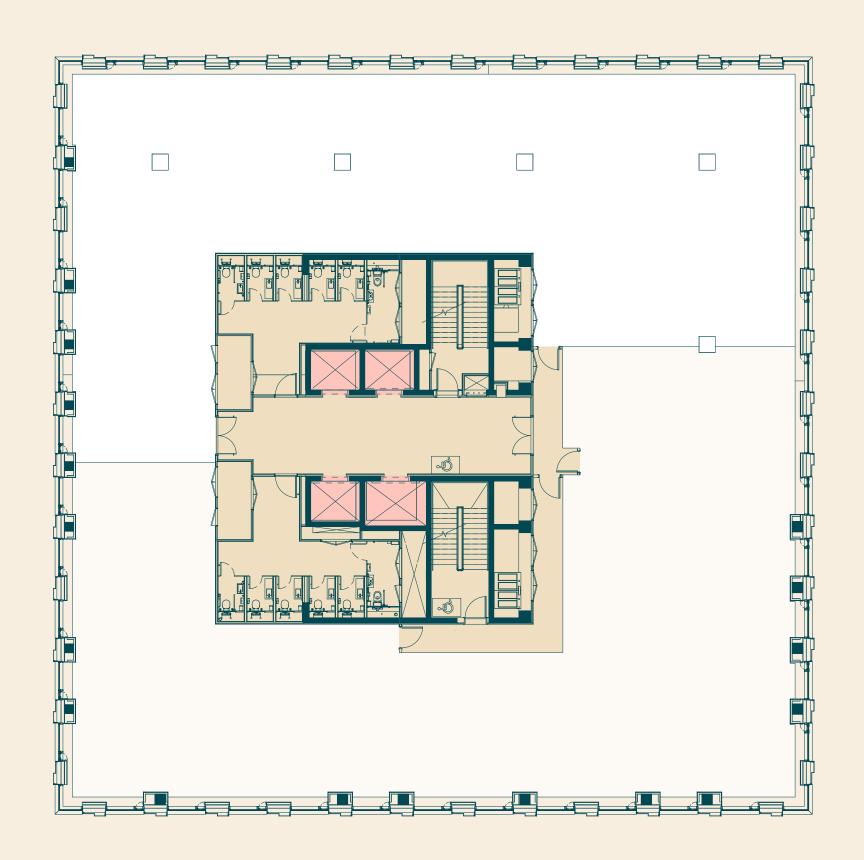

# Typical floor 10,890 sq ft (1,012 sq m)

| Key |        |
|-----|--------|
|     | Office |
|     | Core   |
|     | Lifts  |

# Typical floor Indicative floor split

#### Office Core Lifts